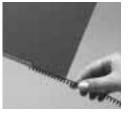

 Align holes. Place document to be bound on desktop. Starting at the first hole on either end, twist binding coil until it has passed through every hole. (Figure A) 2. Close loop by bending end of coil down towards binding on each end of the document. (Figure B). Your document is now bound.

Figure A

Figure B